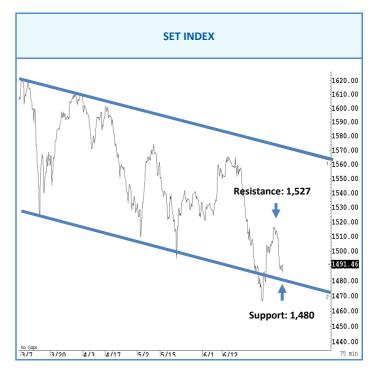

# การวิเคราะห์ทางเทคนิค

SET Index ย่อตัว สั้น ๆ ดีดกลับไม่ข้ามแถว ๆ 1,500 จุด แนะนำขายเพื่อ หวังผลซื้อกลับเมื่อ่อนตัว แนะนำซื้อ ICHI, NSL