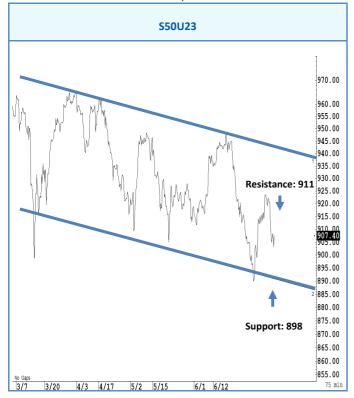

# การวิเคราะห์ทางเทคนิค

สั้น ๆ ดีดกลับไม่ข้ามแถว ๆ 911 จุด คาดว่าจะย่อตัวกลับลงมาแถว ๆ 896 จุด ได้

# กลยุทธ์การลงทุน

แนะนำ trading ในกรอบระหว่าง 911-896 จุด รับรู้กำไร